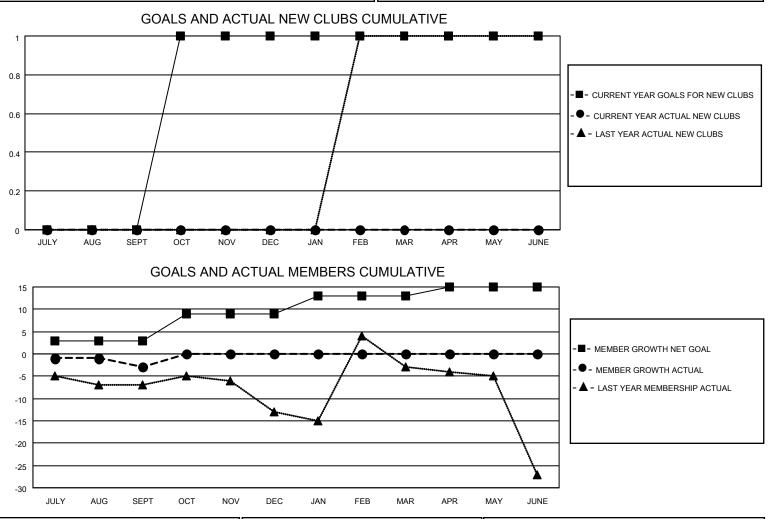

## LOCATION TENNESSEE

District 12 S

Results as of: 9/30/2020

| Clubs                 |               |           |               | Members               |                        |                         |                                                    |  |  |
|-----------------------|---------------|-----------|---------------|-----------------------|------------------------|-------------------------|----------------------------------------------------|--|--|
| RESULTS FOR 2020-2021 |               |           |               | RESULTS FOR 2020-2021 |                        |                         |                                                    |  |  |
| QUARTER               | NEW CLUB GOAL | NEW CLUBS | DROPPED CLUBS | QUARTER MEM           | BER GROWTH NET<br>GOAL | MEMBER GROWTH<br>ACTUAL | DROPPED<br>MEMBERS ACTUAL<br>(including transfers) |  |  |
| JULY/AUG/SEPT         | 0             | 0         | 0             | JULY/AUG/SEPT         | 3                      | 11                      | 13                                                 |  |  |
| OCT/NOV/DEC           | 1             | 0         | 0             | OCT/NOV/DEC           | 6                      | 0                       | 0                                                  |  |  |
| JAN/FEB/MAR           | 0             | 0         | 0             | JAN/FEB/MAR           | 4                      | 0                       | 0                                                  |  |  |
| APR/MAY/JUNE          | 0             | 0         | 0             | APR/MAY/JUNE          | 2                      | 0                       | 0                                                  |  |  |